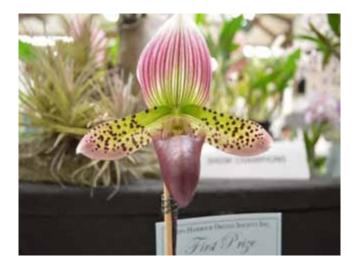

Congratulations to Rhonda Smith and Ivan Williams for winning grand champion with their Paphiopedilum (Jazz x Newborn Red Glory ) 'Nola' x Mem Allan and for winning Reserve Champion, and Champion Specimen, with a Dendrochilum cobbianum.

Thanks Ed

**Grand Champion Paphiopedilum** 

Detailed results will be in the next newsletter.