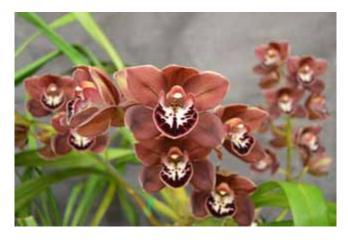

.

Thanks to all the people who made the effort to bring along some plants to make such a terrific display.

A few statistics. We had 285 plants entered from 43 growers. There were so many Dendrochilums that we were able to add a section for them.

Congratulations to Rhonda Smith and Ivan Williams for winning grand champion with their Paphiopedilum (Jazz x Newborn Red Glory ) 'Nola' x Mem Allan and for winning Reserve Champion, and Champion Specimen, with a Dendrochilum cobbianum.

Thanks Ed



**Grand Champion Paphiopedilum** 

Detailed results will be in the next newsletter.

## 7. GROWING COMPETITION

Remember to bring your plants along to the meeting. Each plant at the meeting will receive a point and the best plant will get an extra 2 points with runner-up receiving 1 extra point.





One of the lovely Cymbidiums at the show

#### COFFS HARBOUR ORCHID SOCIETY.

#### 2016 SPRING SHOW

STATEMENT OF INCOME AND EXPENDITURE.

|         | INCOME                   |         |      |          | <b>EXPENDITURE</b>           |         |      |          | <b>COMMENTS</b>            |
|---------|--------------------------|---------|------|----------|------------------------------|---------|------|----------|----------------------------|
| REF NO. | DETAILS                  | RECEIPT |      | \$       | DETAILS                      | CHEQUE  |      | \$       |                            |
| 1       | Float                    |         | \$   | 300.00   |                              |         |      |          |                            |
| 2       | Raffle                   |