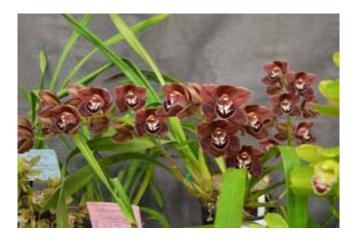

re.

Thanks to all the people who made the effort to bring along some plants to make such a terrific display.

A few statistics. We had 285 plants entered from 43 growers. There were so many Dendrochilums that we were able to add a section for them.

Congratulations to Rhonda Smith and Ivan Williams for winning grand champion with their Paphiopedilum (Jazz x Newborn Red Glory ) 'Nola' x Mem Allan and for winning Reserve Champion, and Champion Specimen, with a Dendrochilum cobbianum.

Thanks Ed



**Grand Champion Paphiopedilum** 

Detailed results will be in the next newsletter.

## 7. GROWING COMPETITION

Remember to bring your plants along to the meeting. Each plant at the meeting will receive a point and the best plant will get an extra 2 points with runner-up receiving 1 extra point.





One of the lovely Cymbidiums at the show

#### COFFS HARBOUR ORCHID SOCIETY.

#### 2016 SPRING SHOW

STATEMENT OF INCOME AND EXPENDITURE.

|         | INCOME                   |         |      |          | <b>EXPENDITURE</b>           |         |      |          | <b>COMMENTS</b>            |
|---------|--------------------------|---------|------|----------|------------------------------|---------|------|----------|----------------------------|
| REF NO. | DETAILS                  | RECEIPT |      | \$       | DETAILS                      | CHEQUE  |      | \$       |                            |
| 1       | Float                    |         | \$   | 300.00   |                              |         |      |          |                            |
| 2       | Raffle